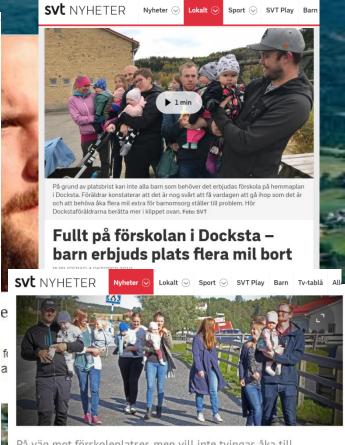

# Babyboom i Docksta med ökande befolkning – men kris på förskoleplatser: "En positiv utmaning"

Docksta brottas nu med ett positivt problem – det har flyttat in och fötts så många barn att förskoleplatserna inte längre räcker till.

På väg mot förskoleplatser, men vill inte tvingas åka till Nordingrå för dessa.

Bild: Anders Lidén

HEARD OF THE PLACE

VISIT FOR THE FIRST TIME

COME BACK BUY A CABIN START LOOKING FOR JOB, SCHOOL..

MOVE HERE **+ KRAMFORS KOMMUN** | 10 sep 2019

På väg mot förskoleplatser, men vill inte tvingas åka till Nordingrå för dessa.

Bild: Anders Lidén

START P4 PROGRAM A-Ö TABLÂ LÂTLISTOR ARKIV OM... TIPSA!

KRAMFORS KOMMUN

Klart med utbyggnad av förskolan i Docksta ande

### ande

Hem » Samhälle » Näringsliv

2019-10-07 - Näringsliv

**KRAMFORS KOMMUN** 

Klart med utbyggnad av förskolan i Docksta