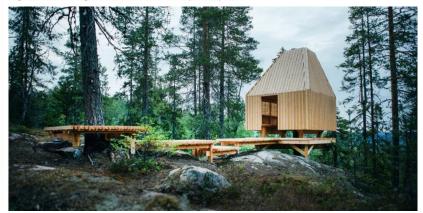

#### Häftigt vindskydd nominerat till designpris

Under de tre senaste somrarna har Sweco tillsammans med FriluftsByn bjudit in arkitektstudenter från hela Norden för att tillsammans utforma och uppföra vindskydd i trä kring Höga kusten. Här är ett av dem, man kan verkligen låta sig inspireras om man planerar att bygga en egen liten rastplats vid sommarstugan eller om man har tur att ha en strandnära läge - då kan det passa bra med ett vindskydd. Så härligt att man kan se nya lösningar i något som oftast ser ganska likadant ut år efter år på olika platser.