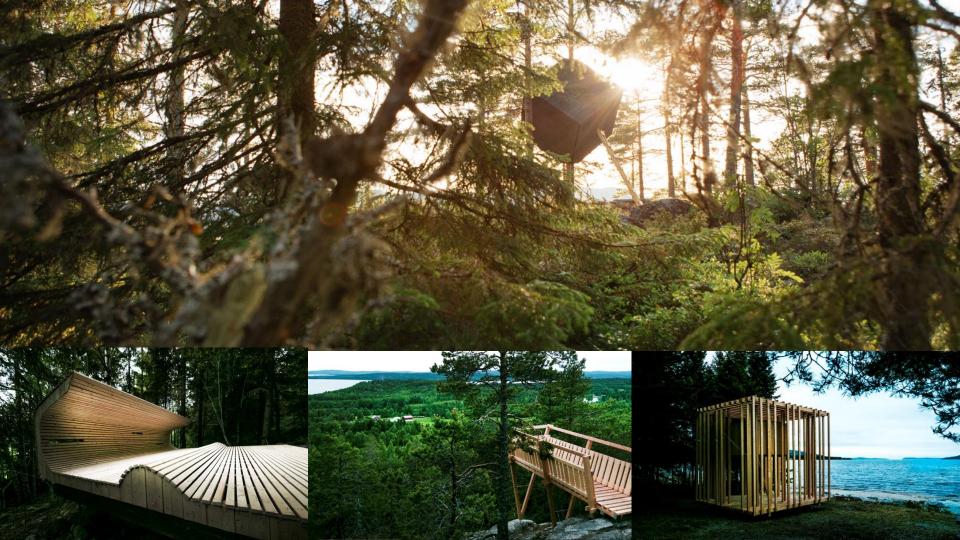

#### Häftigt vindskydd nominerat till designpris

Under de tre senaste somrarna har Sweco tillsammans med FriluftsByn bjudit in arkitektstudenter från hela Norden för att tillsammans utforma och uppföra vindskydd i trä kring Höga kusten. Här är ett av dem, man kan verkligen låta sig inspireras om man planerar att bygga en egen liten rastplats vid sommarstugan eller om man har tur att ha en strandnära läge - då kan det passa bra med ett vindskydd. Så härligt att man kan se nya lösningar i något som oftast ser ganska likadant ut år efter år på olika platser.