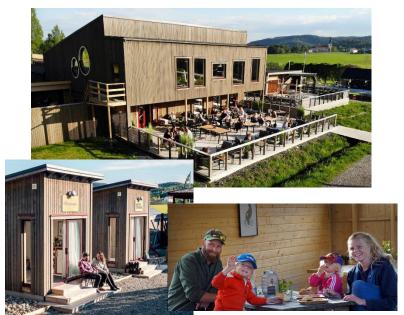

köpte en camping." Friluftsbyn på Skuleberget på Höga

kusten är idag både en camping, ett äventyrscentrum, evenemangsplats och konferensanläggning. Hela området är ombyggt och stilen ir modern, många detaljer sticker ut

jämfört med en traditionell campinginläggning Samtidigt som det enklalivet nära naturen fortfarande står i fokus. Europas största friluftsfestivaler. En av "Det var intensiva och roliga år på Fjällräsen, vi gick in i Asien och Nord- dessa är Höga kusten hike som pågår amerika underden perioden och intreste under denna vecka. De 400 vandrarna enormt mycket. Platser som Kinesiska nuren, bergen kring Utah och så vidare... Men varje gång jag kom hem till Höga kusten så kände jag att vi hade lika mycket att erbjuda som många andra",