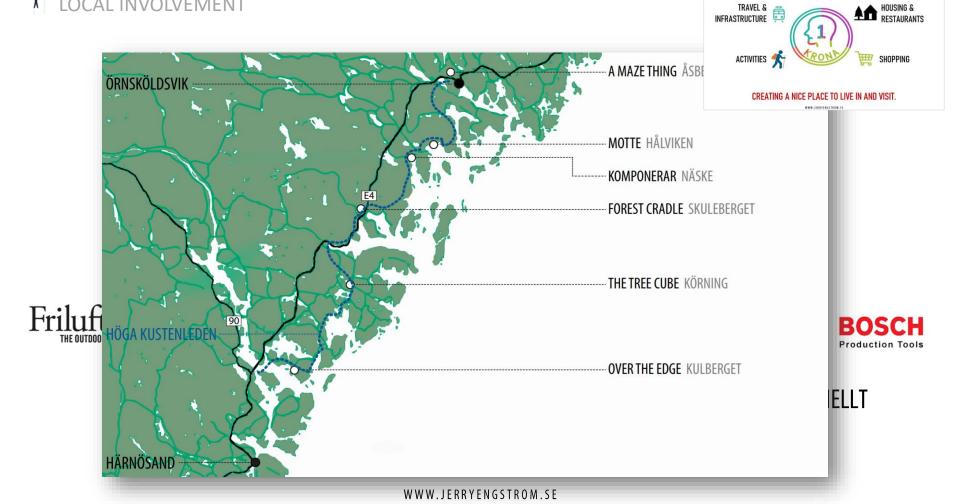

# 5 toppar

BECOME LEADING INHKING

Nordin är en av de drivande entreprenörerna bakom Världsarvsbussen

#### **PROLONG MSTS**

PRESSMEDDELANDE - 11 JUNI 2019 15:45

#### I sommar är det premiär för Världsarvsbussen i Höga Kusten!

0 0 0 ±

Många reser långt för att upptäcka det storslagna världsarv som vi Höga Kustenhor har utanför dörren

#### FULLYEAR DESTINATION

Med Världsarvsbussen reser man nu i sommar smidigt och klimatsmart till några av Höga Kustens pärlor. Upptäck Högakustenbron, Skuleberget, Skuleskogens nationalpark, Nordingrå och flera av våra fina fiskelägen. Du som vandrar Höga Kusten-leden kan enkelt hoppa av eller på bussen som går genom området. Världsarvsbussen är dessutom anpassad efter båttrafiken till Högbonden och Ulvön samt övrig busstrafik till området från Höga Kusten- kommunerna, Sundsvall och Umeå.